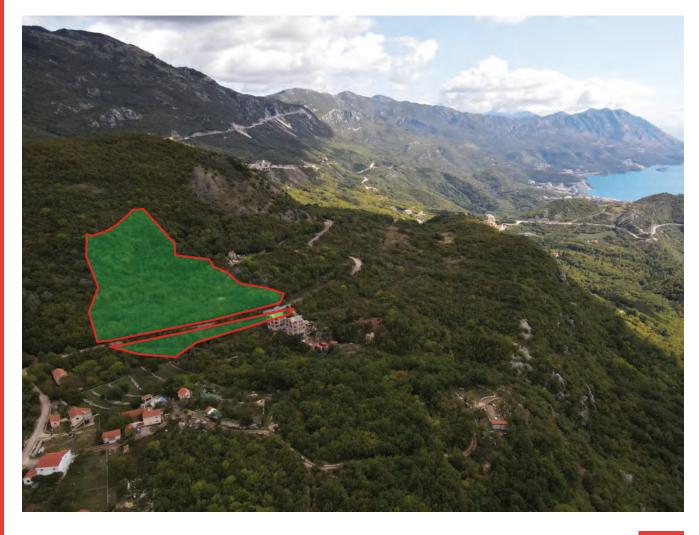

#### PROPERTY DESCRIPTION

Real estate property is undeveloped land within eight cadastral parcels. The terrain on which the plots are located is slightly sloping towards the sea and has a sea view. The plot is covered with low and medium tall vegetation with access paved street.

## ATTRACTIVE RURAL LOCATION WITH FANTASTIC SEA VIEW

#### **PROPERTY PHOTOS**