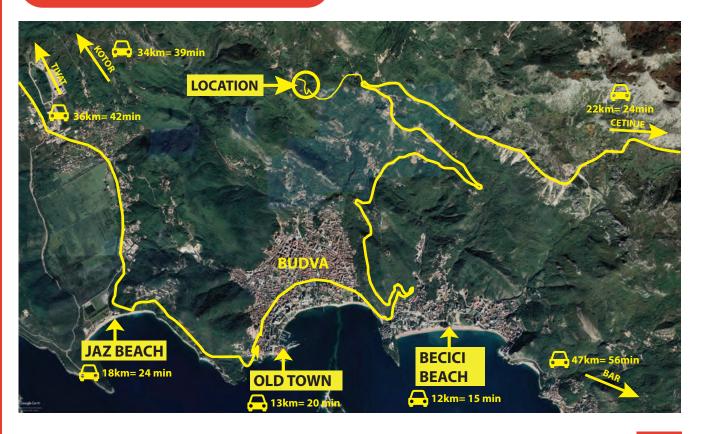

The land is located on the left side of the main road Budva-Cetinje, from which it is about 1 km away and connected by a paved local road. The land is undeveloped and covered with Mediterranean vegetation.

Tivat Airport is 30 km away and Podgorica Airport is 55 km away.

#### **UDALJENOST NEKRETNINE OD:**

- Old town Budva: 13 km
- Slovenian beach: 11 km
  - Budva beach: 11 km
  - Becici beach: 12 km
    - Jaz beach: 18 km

View of cadastral plot (GeoPortal Montenegro)