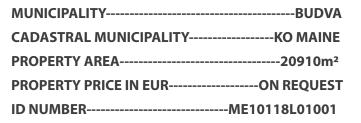

#### PROPERTY DESCRIPTION

Real estate property is undeveloped land within eight cadastral parcels. The terrain on which the plots are located is slightly sloping towards the sea and has a sea view. The plot is covered with low and medium tall vegetation with access paved street.