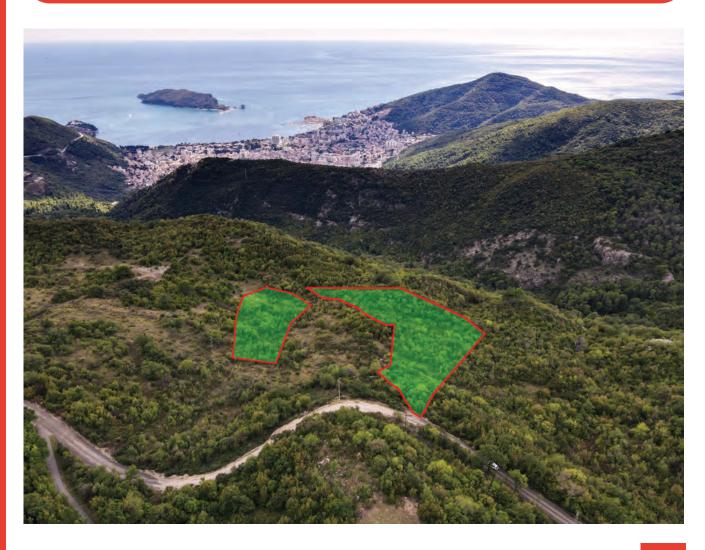

### **APS**

The real estate is located in the northern part of the Municipality of Budva in the settlement of Pobori. This part of Budva is a rural area with smaller residential buildings, houses for rent and weekend houses.

The land is located on the left side of the main road Budva-Cetinje, from which it is about 1 km away and connected by a paved local road. The land is undeveloped and covered with Mediterranean vegetation.

#### PROPERTY DESCRIPTION

Real estate property is undeveloped land within eight cadastral parcels. The terrain on which the plots are located is slightly sloping towards the sea and has a sea view. The plot is covered with low and medium tall vegetation with access paved street.

The location represents a potential location for rural and eco-tourism, which will be the subject of new planning documentation for the Municipality of Budva, which is under construction.

## POTENTIAL LOCATION FOR THE DEVELOPMENT OF ECO TOURISM AND RURAL TOURISM

## ATTRACTIVE RURAL LOCATION WITH FANTASTIC SEA VIEW