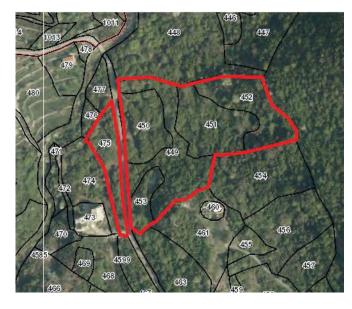

#### **UDALJENOST NEKRETNINE OD:**

- Old town Budva: 13 km
- Slovenian beach: 11 km
  - Budva beach: 11 km
  - Becici beach: 12 km
    - Jaz beach: 18 km

View of cadastral plot (GeoPortal Montenegro)