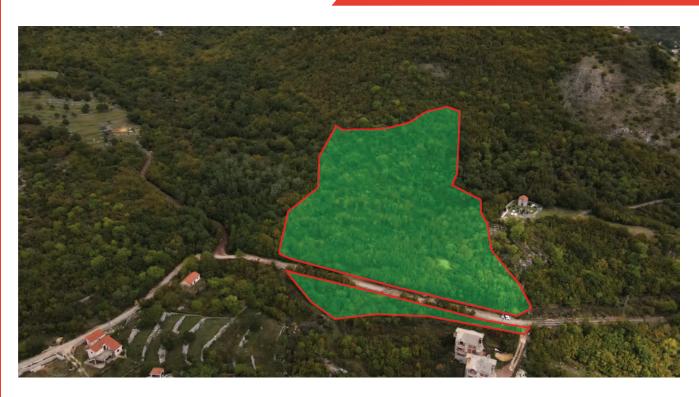

#### PROPERTY DESCRIPTION

Real estate property is undeveloped land within eight cadastral parcels. The terrain on which the plots are located is slightly sloping towards the sea and has a sea view. The plot is covered with low and medium tall vegetation with access paved street.

#### **PROPERTY PHOTOS**