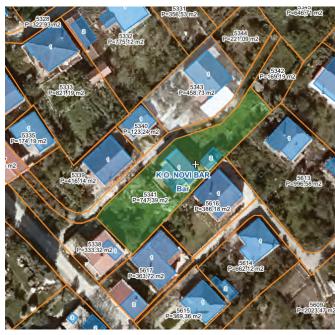

#### **DISTANCE FROM:**

- City center: 2 km
- Old town of Bar: 2.8 km
- Sutomore beach: 7.5 km
  - City beach: 2.2 km

View of cadastral plot and building (GeoPortal Montenegro)