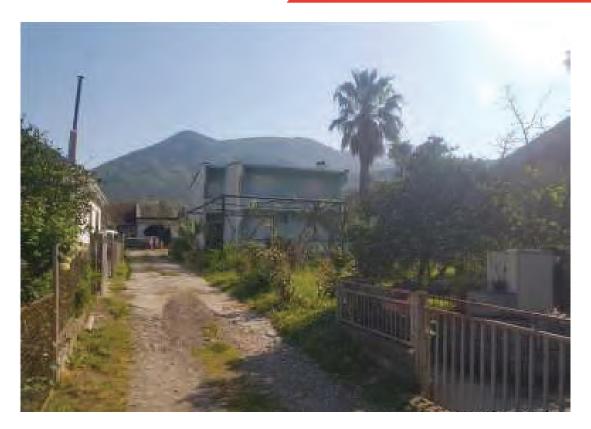

and the airport in Podgorica is 43 km

#### **DISTANCE FROM:**

- City center: 2 km
- Old town of Bar: 2.8 km
- Sutomore beach: 7.5 km
  - City beach: 2.2 km





View of cadastral plot and building (GeoPortal Montenegro)



#### PROPERTY DESCRIPTION



The real estate is a residential family house with an auxiliary building. The house is ground floor and first floor, where there are two residential units of 66m2, connected by an internal staircase. The auxiliary building is in the function of a garage with an area of 17m2

The property is equipped with all available utilities, such as electricity, low voltage network, water and sewage.

RESIDENTIAL HOUSE WITH GARAGE IN THE CENTER OF THE BAR;

**EXCELLENT PEDESTRIAN AND CAR CONNECTION WITH ALL CITY CENTERS;** 



# **PROPERTY PHOTOS**







## **CONTACT**

# **APS**Montenegro

APS Montenegro d.o.o. Cetinjska 11, The Captal Plaza 4-th floor 81 000 Podgorica, Montenegro me-public@aps-holding.com

+382 20 408 500