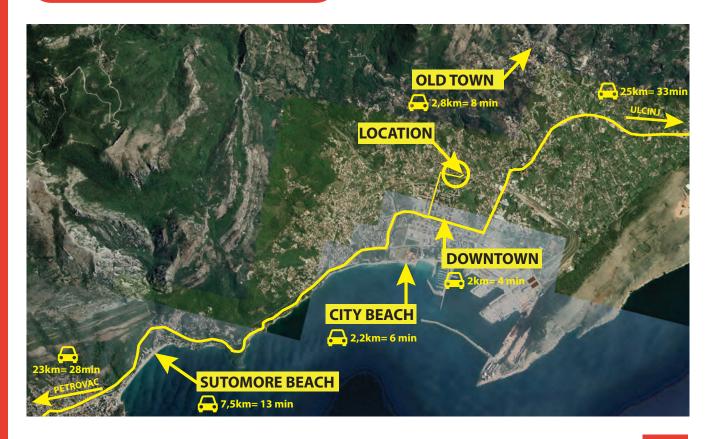

# **APS**

The real estate is located in the Municipality of Bar in the wider city center in the village of Burtaiši, 2 km from the city center. The object in question is located directly next to the street and is directly connected to it through the yard and sidewalks.

The location is very well connected by traffic and exits from the city, both towards Petrovac and Budva, and towards Ulcinj.

The airport in Tivat is 57 km away from Bar, and the airport in Podgorica is 43 km

#### **DISTANCE FROM:**

- City center: 2 km
- Old town of Bar: 2.8 km
- Sutomore beach: 7.5 km
  - City beach: 2.2 km

View of cadastral plot and building (GeoPortal Montenegro)