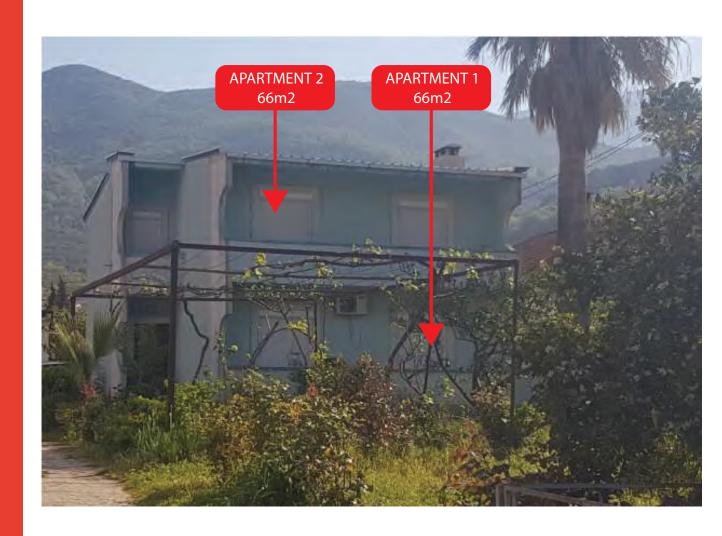

#### PROPERTY DESCRIPTION

The real estate is a residential family house with an auxiliary building. The house is ground floor and first floor, where there are two residential units of 66m2, connected by an internal staircase. The auxiliary building is in the function of a garage with an area of 17m2

# **PROPERTY PHOTOS**