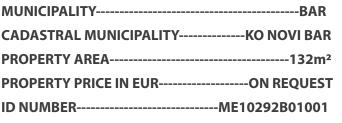

#### PROPERTY DESCRIPTION

The real estate is a residential family house with an auxiliary building. The house is ground floor and first floor, where there are two residential units of 66m2, connected by an internal staircase. The auxiliary building is in the function of a garage with an area of 17m2