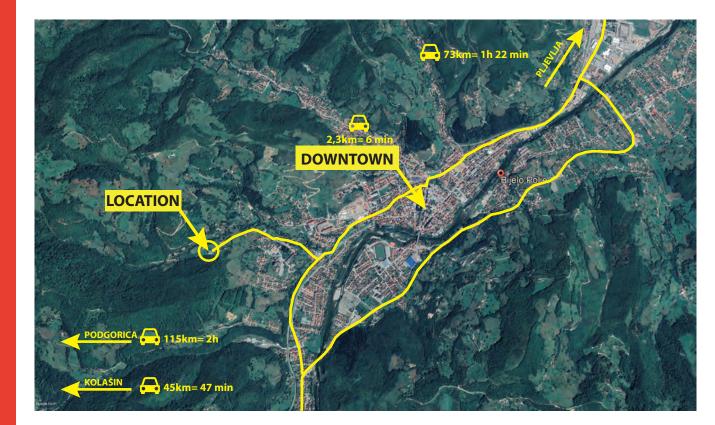

# **APS**

The property is located in the municipality of Bijelo Polje, in the part of the suburban settlement of Babić Brijeg, which is located west of the city center at a distance of 2.3 km. The property is located along the local road and is well connected with the city.

The airport in Tivat is 197 km away from Bijelo Polje, and the airport in Podgorica is 122 km away.

#### **DISTANCE FROM:**

- City center: 2.3 km
  Bus station: 2.4 km
  - Hospital: 1 km