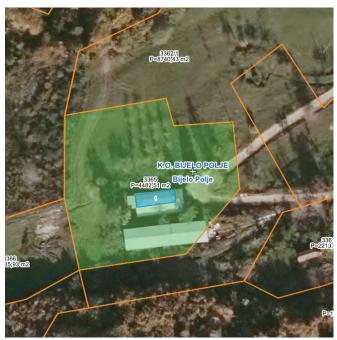

# ECONOMIC OBJECT WITH LAND

**MUNICIPALITY OF BIJELO POLJE** 



# **APS**

The property is located in the municipality of Bijelo Polje, in the part of the suburban settlement of Babić Brijeg, which is located west of the city center at a distance of 2.3 km. The property is located along the local road and is well connected with the city.

The airport in Tivat is 197 km away from Bijelo Polje, and the airport in Podgorica is 122 km away.

#### **DISTANCE FROM:**

- City center: 2.3 km
  Bus station: 2.4 km
  - Hospital: 1 km

### LOCATION

| MUNICIPALITYBIJELO POLJE              |
|---------------------------------------|
| CADASTRAL MUNICIPALITYKO BIJELO POLJE |
| PROPERTY AREA181m <sup>2</sup>        |
| PROPERTY PRICE IN EURON REQUEST       |
| ID NUMBERME10283B01001                |



*View cadastral plot with a house (GeoPortal Montenegro)* 



# APS

The real estate is a ground floor commercial building, which was made as a production plant for the production of PVC hardware and was built in two parts. The first part consists of a basic building of 98m2 and a secon part of a fenced annex of 83m2. The building is built of reinforced concrete in combination with masonry elements and is in good condition.

Parking space is provided inside the plot.

The property is equipped with all available utilities, such as electricity, low voltage network, water and sewage.

### FACILITY SUITABLE FOR STARTING PRODUCTION;

#### GOOD TRAFFIC CONNECTION WITH THE CITY;

### CONTACT



APS Montenegro d.o.o. Cetinjska 11, The Captal Plaza 4-th floor 81 000 Podgorica, Montenegro me-publi